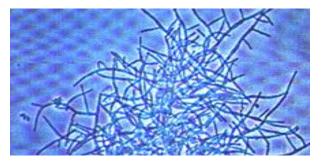

The **GP-1085** formulation contains a range of 13 carefully selected bacterial strains together with surfactants carried on a cereal base.

These bacteria have been selected, adapted, grown in pure culture, harvested and preserved by freezedrying before being blended in the final formulation.